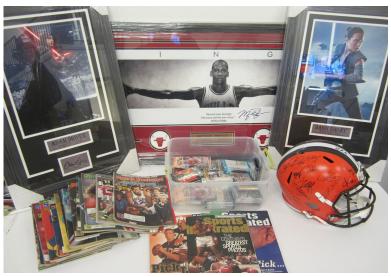

**50+ AUTOGRAPHED JERSEYS:** Jim Brown, Crabtree, Garoppolo, Harden, Kyrie Irving, Bo Jackson, Largent, Leonard, Warfield, etc.

**50+ AUTOGRAPHED FOOTBALLS:** Browns team, Bradshaw, Jim Brown, Butkus, Elliott, Elway, Bo Jackson, Jim Kelly, Namath, O.J. Simpson, Jerry Rice, Sayers, Starr, Swann, Warfield, etc.

**AUTOGRAPHED HELMETS:** Browns team, Greg Pruitt (mini), Sipe, baseball helmets, etc.

**AUTOGRAPHED PHOTOS:** 2015-2016 Cavs team, Cribbs, Hanford Dixon, Lebron James, Mayfield, J.R. Smith, etc.

**ON-SITE TERMS:** Driver's license or State ID required to register for bidder number. Cash, Check, Debit Card, Visa, or MasterCard accepted. 14% buyer's premium on all sales, 4% waived for cash or check. Information is believed to be accurate but not guaranteed. Multi par auction process may be used. Preview begins at 12:00 PM.