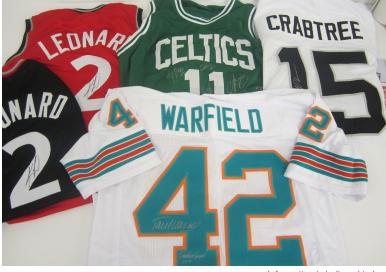

**50+ AUTOGRAPHED JERSEYS:** Jim Brown, Crabtree, Garoppolo, Harden, Kyrie Irving, Bo Jackson, Largent, Leonard, Warfield, etc.

**50+ AUTOGRAPHED FOOTBALLS:** Browns team, Bradshaw, Jim Brown, Butkus, Elliott, Elway, Bo Jackson, Jim Kelly, Namath, O.J. Simpson, Jerry Rice, Sayers, Starr, Swann, Warfield, etc.