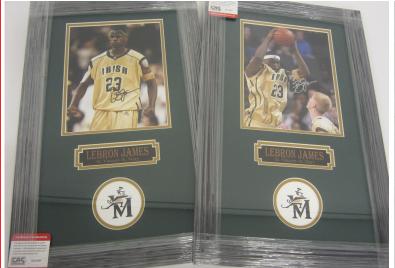

**AUTOGRAPHED HELMETS:** Browns team, Greg Pruitt (mini), Sipe, baseball helmets, etc.

**AUTOGRAPHED PHOTOS:** 2015-2016 Cavs team, Cribbs, Hanford Dixon, Lebron James, Mayfield, J.R. Smith, etc.

**ON-SITE TERMS:** Driver's license or State ID required to register for bidder number. Cash, Check, Debit Card, Visa, or MasterCard accepted. 14% buyer's premium on all sales, 4% waived for cash or check. Information is believed to be accurate but not guaranteed. Multi par auction process may be used. Preview begins at 12:00 PM.