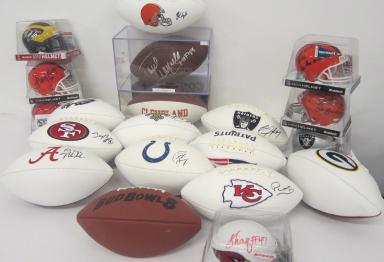

**50+ AUTOGRAPHED JERSEYS:** Jim Brown, Crabtree, Garoppolo, Harden, Kyrie Irving, Bo Jackson, Largent, Leonard, Warfield, etc.

**50+ AUTOGRAPHED FOOTBALLS:** Browns team, Bradshaw, Jim Brown, Butkus, Elliott, Elway, Bo Jackson, Jim Kelly, Namath, O.J. Simpson, Jerry Rice, Sayers, Starr, Swann, Warfield, etc.