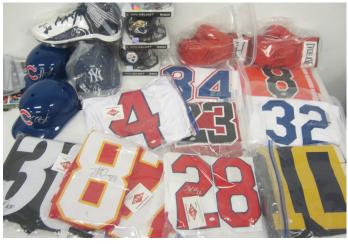

**50+ AUTOGRAPHED JERSEYS:** Jim Brown, Crabtree, Garoppolo, Harden, Kyrie Irving, Bo Jackson, Largent, Leonard, Warfield, etc.

**50+ AUTOGRAPHED FOOTBALLS:** Browns team, Bradshaw, Jim Brown, Butkus, Elliott, Elway, Bo Jackson, Jim Kelly, Namath, O.J. Simpson, Jerry Rice, Sayers, Starr, Swann, Warfield, etc.

**AUTOGRAPHED HELMETS:** Browns team, Greg Pruitt (mini), Sipe, baseball helmets, etc.

**AUTOGRAPHED PHOTOS:** 2015-2016 Cavs team, Cribbs, Hanford Dixon, Lebron James, Mayfield, J.R. Smith, etc.

**ON-SITE TERMS:** Driver's license or State ID required to register for bidder number. Cash, Check, Debit Card, Visa, or MasterCard accepted. 14% buyer's premium on all sales, 4% waived for cash or check. Information is believed to be accurate but not guaranteed. Multi par auction process may be used. Preview begins at 12:00 PM.